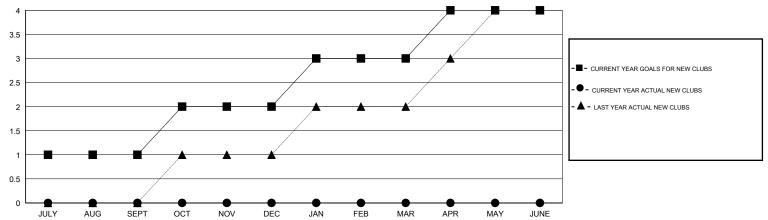

# **LOCATION REP OF BANGLADESH**

 $\mathsf{GMT}\;\mathsf{CA}\;6$ 

| Clubs                 |                  |                     |                            |                             | Members  RESULTS FOR 2014-2015 |                    |                            |                              |                             |
|-----------------------|------------------|---------------------|----------------------------|-----------------------------|--------------------------------|--------------------|----------------------------|------------------------------|-----------------------------|
| RESULTS FOR 2014-2015 |                  |                     |                            |                             |                                |                    |                            |                              |                             |
| QUARTER               | NEW CLUB<br>GOAL | ACTUAL NEW<br>CLUBS | ACTUAL<br>DROPPED<br>CLUBS | ACTUAL NET<br>GAIN/<br>LOSS | QUARTER                        | NEW MEMBER<br>GOAL | ACTUAL TOTAL MEMBERS ADDED | ACTUAL<br>DROPPED<br>MEMBERS | ACTUAL NET<br>GAIN/<br>LOSS |
| JULY/AUG/SEPT         | 1                | 0                   | 0                          | 0                           | JULY/AUG/SEPT                  | 25                 | 34                         | 31                           | 3                           |
| OCT/NOV/DEC           | 1                | 0                   | 0                          | 0                           | OCT/NOV/DEC                    | 36                 | 0                          | 0                            | 0                           |
| JAN/FEB/MAR           | 1                | 0                   | 0                          | 0                           | JAN/FEB/MAR                    | 20                 | 0                          | 0                            | 0                           |
| APR/MAY/JUNE          | 1                | 0                   | 0                          | 0                           | APR/MAY/JUNE                   | 2                  | 0                          | 0                            | 0                           |

### GOALS AND ACTUAL NEW CLUBS CUMULATIVE