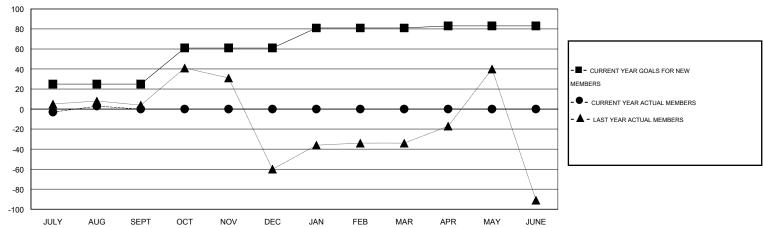

# **LOCATION REP OF BANGLADESH**

 $\mathsf{GMT}\;\mathsf{CA}\;6$ 

| Clubs                 |                  |                     |                            |                             | Members  RESULTS FOR 2014-2015 |                    |                            |                              |                             |
|-----------------------|------------------|---------------------|----------------------------|-----------------------------|--------------------------------|--------------------|----------------------------|------------------------------|-----------------------------|
| RESULTS FOR 2014-2015 |                  |                     |                            |                             |                                |                    |                            |                              |                             |
| QUARTER               | NEW CLUB<br>GOAL | ACTUAL NEW<br>CLUBS | ACTUAL<br>DROPPED<br>CLUBS | ACTUAL NET<br>GAIN/<br>LOSS | QUARTER                        | NEW MEMBER<br>GOAL | ACTUAL TOTAL MEMBERS ADDED | ACTUAL<br>DROPPED<br>MEMBERS | ACTUAL NET<br>GAIN/<br>LOSS |
| JULY/AUG/SEPT         | 1                | 0                   | 0                          | 0                           | JULY/AUG/SEPT                  | 25                 | 34                         | 31                           | 3                           |
| OCT/NOV/DEC           | 1                | 0                   | 0                          | 0                           | OCT/NOV/DEC                    | 36                 | 0                          | 0                            | 0                           |
| JAN/FEB/MAR           | 1                | 0                   | 0                          | 0                           | JAN/FEB/MAR                    | 20                 | 0                          | 0                            | 0                           |
| APR/MAY/JUNE          | 1                | 0                   | 0                          | 0                           | APR/MAY/JUNE                   | 2                  | 0                          | 0                            | 0                           |

#### GOALS AND ACTUAL MEMBERS CUMULATIVE

| DROPPED CLUBS: 0  DROPPED MEMBERS |              | 10 CLUBS OF 81 ADDED 1 OR MORE NEW MEMBERS | GENDER DISTRIBU<br>MALE<br>FEMALE     | TION<br>1,465 (84.54%)<br>268 (15.46%) |           |
|-----------------------------------|--------------|--------------------------------------------|---------------------------------------|----------------------------------------|-----------|
| DECEASED CLUB CANCELLED OTHER     | 0<br>0<br>31 | CLICK HERE FOR HEALTH ASSESSMENT DATA      | FAMILY UNIT MEMBERS HEAD OF HOUSEHOLD |                                        | 135<br>63 |
| TOTAL                             | 31           |                                            | NON-HEAD OF HOUSEHOLD                 |                                        | 72        |